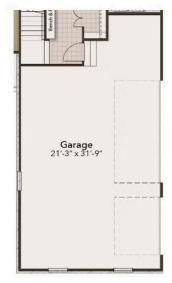

great room which flows right into the kitchen with optional gourmet choices, breakfast nook, and dining room. Not a fan of cooking indoors though? An optional outdoor grill, sink, and fireplace can be added to your rear covered porch that can be accessed from your great room. Two other bedrooms and a full bath are found on the other side of the kitchen, A den is at the front of the house by the foyer which can be extended if wanted, but you may just want to use your garage door to enter this home. By ...



5 Bedrooms



3.0 Bathrooms



3,882 Sq.Ft.



2 Stories



2 Car Garage

**CONTACT US** 757-550-2617





## **FIRST FLOOR**



**CONTACT US** 757-550-2617





## **SECOND FLOOR**



**CONTACT US** 757-550-2617





## **OPTIONS**



Sideload Third Car Garage with Single Car Garage



Sideload Third Car Garage



Gourmet Kitchen



Deluxe Owner's Bath

**CONTACT US** 757-550-2617