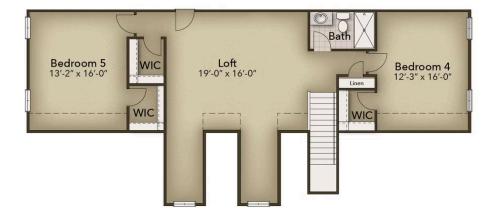

## **SECOND FLOOR**

**CONTACT US** 757-550-2617

## From \$1,214,900

Offering over a whopping 3,800 square feet, the new Gardenia II is made with your family's needs and lifestyle in mind. The original Gardenia floorplan has withstood the test of time and now we want to revamp the spacious layout with five bedrooms, three full bathrooms, and an open floor plan. This home offers a first-floor owner's suite with tray ceilings, an attached bathroom (with deluxe options that include choices for an upgraded walk-in shower or free-standing tub), and a vast walk-in closet. You will leave your relaxing owner's suite to enter the spacious great room which flows right into the kitchen with optional gourmet choices, breakfast nook, and dining room. Not a fan of cooking indoors though? An optional outdoor grill, sink, and fireplace can be added to your rear covered porch that can be accessed from your great room. Two other bedrooms and a full bath are found on the other side of the kitchen, A den is at the front of the house by the foyer which can be extended if wanted, but you may just want to use your garage door to enter this home. By ...