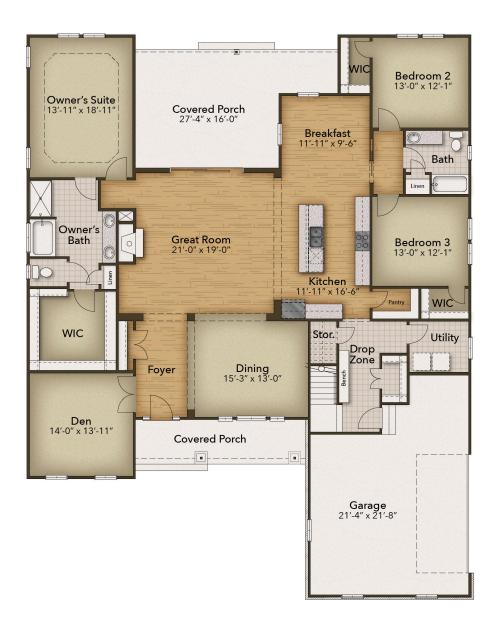

## **FIRST FLOOR**

**CONTACT US** 757-550-2617

## From \$1,214,900

Offering over a whopping 3,800 square feet, the new Gardenia II is made with your family's needs and lifestyle in mind. The original Gardenia floorplan has withstood the test of time and now we want to revamp the spacious layout with five bedrooms, three full bathrooms, and an open floor plan. This home offers a first-floor owner's suite with tray ceilings, an attached bathroom (with deluxe options that include choices for an upgraded walk-in shower or free-standing tub), and a vast walk-in closet. You will leave your relaxing owner's suite to enter the spacious great room which flows right into the kitchen with optional gourmet choices, breakfast nook, and dining room. Not a fan of cooking indoors though? An optional outdoor grill, sink, and fireplace can be added to your rear covered porch that can be accessed from your great room. Two other bedrooms and a full bath are found on the other side of the kitchen, A den is at the front of the house by the foyer which can be extended if wanted, but you may just want to use your garage door to enter this home. By ...