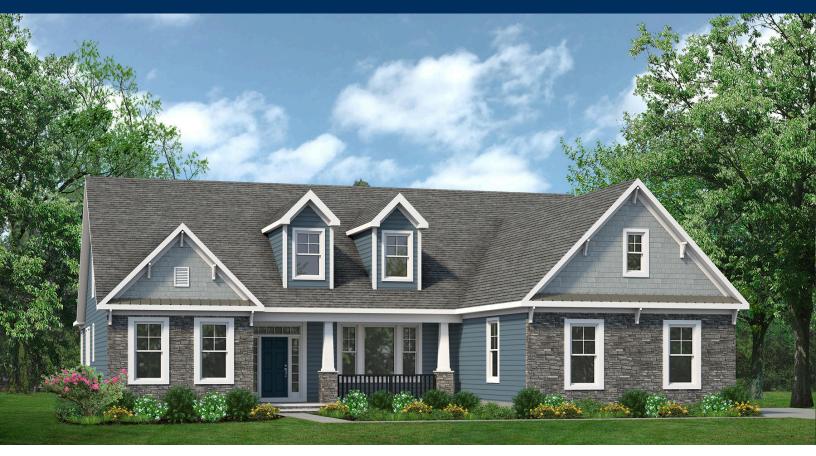

## From \$1,214,900

Offering over a whopping 3,800 square feet, the new Gardenia II is made with your family's needs and lifestyle in mind. The original Gardenia floorplan has withstood the test of time and now we want to revamp the spacious layout with five bedrooms, three full bathrooms, and an open floor plan. This home offers a first-floor owner's suite with tray ceilings, an attached bathroom (with deluxe options that include choices for an upgraded walk-in shower or free-standing tub), and a vast walk-in closet. You will leave your relaxing owner's suite to enter the spacious great room which flows right into the kitchen with optional gourmet choices, breakfast nook, and dining room. Not a fan of cooking indoors though? An optional outdoor grill, sink, and fireplace can be added to your rear covered porch that can be accessed from your great room. Two other bedrooms and a full bath are found on the other side of the kitchen, A den is at the front of the house by the foyer which can be extended if wanted, but you may just want to use your garage door to enter this home. By ...