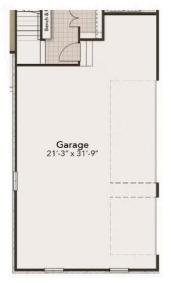

great room which flows right into the kitchen with optional gourmet choices, breakfast nook, and dining room. Not a fan of cooking indoors though? An optional outdoor grill, sink, and fireplace can be added to your rear covered porch that can be accessed from your great room. Two other bedrooms and a full bath are found on the other side of the kitchen, A den is at the front of the house by the foyer which can be extended if wanted, but you may just want to use your garage door to enter this home. By ...



5 Bedrooms



3.0 Bathrooms



3,882 Sq.Ft.



2 Stories



2 Car Garage

**CONTACT US** 757-550-2617





## **FIRST FLOOR**



**CONTACT US** 757-550-2617





## **SECOND FLOOR**



**CONTACT US** 757-550-2617





## **OPTIONS**



Sideload Third Car Garage with Single Car Garage



Sideload Third Car Garage



Gourmet Kitchen



Deluxe Owner's Bath

**CONTACT US** 757-550-2617