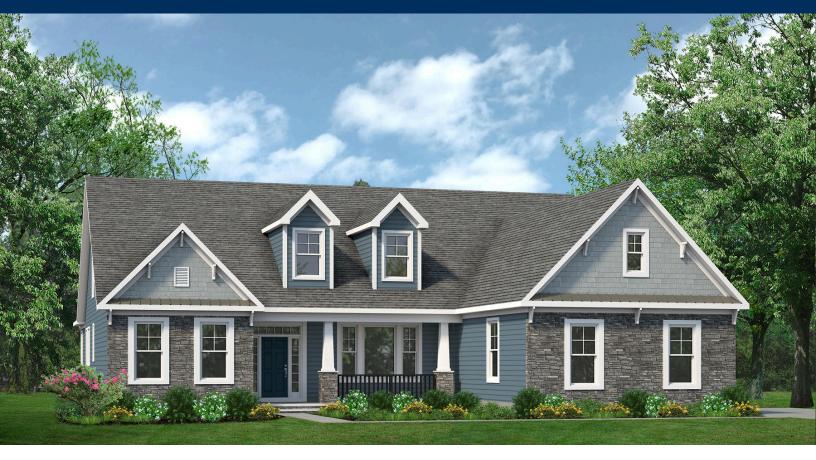

## From \$1,214,900

Offering over a whopping 3,800 square feet, the new Gardenia II is made with your family's needs and lifestyle in mind. The original Gardenia floorplan has withstood the test of time and now we want to revamp the spacious layout with five bedrooms, three full bathrooms, and an open floor plan. This home offers a first-floor owner's suite with tray ceilings, an attached bathroom (with deluxe options that include choices for an upgraded walk-in shower or free-standing tub), and a vast walk-in closet. You will leave your relaxing owner's suite to enter the spacious great room which flows right into the kitchen with optional gourmet choices, breakfast nook, and dining room. Not a fan of cooking indoors though? An optional outdoor grill, sink, and fireplace can be added to your rear covered porch that can be accessed from your great room. Two other bedrooms and a full bath are found on the other side of the kitchen, A den is at the front of the house by the foyer which can be extended if wanted, but you may just want to use your garage door to enter this home. By ...