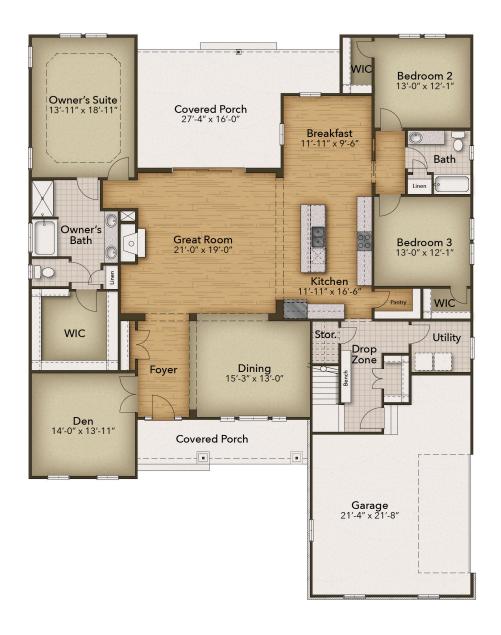

## From \$1,214,900

Offering over a whopping 3,800 square feet, the new Gardenia II is made with your family's needs and lifestyle in mind. The original Gardenia floorplan has withstood the test of time and now we want to revamp the spacious layout with five bedrooms, three full bathrooms, and an open floor plan. This home offers a first-floor owner's suite with tray ceilings, an attached bathroom (with deluxe options that include choices for an upgraded walk-in shower or free-standing tub), and a vast walk-in closet. You will leave your relaxing owner's suite to enter the spacious great room which flows right into the kitchen with optional gourmet choices, breakfast nook, and dining room. Not a fan of cooking indoors though? An optional outdoor grill, sink, and fireplace can be added to your rear covered porch that can be accessed from your great room. Two other bedrooms and a full bath are found on the other side of the kitchen, A den is at the front of the house by the foyer which can be extended if wanted, but you may just want to use your garage door to enter this home. By ...

## **FIRST FLOOR**

**CONTACT US** 757-550-2617