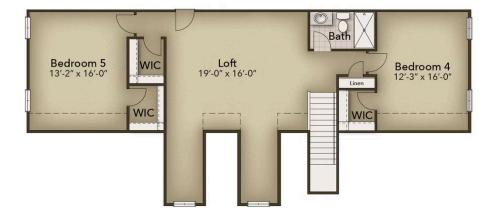

## From \$1,214,900

Offering over a whopping 3,800 square feet, the new Gardenia II is made with your family's needs and lifestyle in mind. The original Gardenia floorplan has withstood the test of time and now we want to revamp the spacious layout with five bedrooms, three full bathrooms, and an open floor plan. This home offers a first-floor owner's suite with tray ceilings, an attached bathroom (with deluxe options that include choices for an upgraded walk-in shower or free-standing tub), and a vast walk-in closet. You will leave your relaxing owner's suite to enter the spacious great room which flows right into the kitchen with optional gourmet choices, breakfast nook, and dining room. Not a fan of cooking indoors though? An optional outdoor grill, sink, and fireplace can be added to your rear covered porch that can be accessed from your great room. Two other bedrooms and a full bath are found on the other side of the kitchen, A den is at the front of the house by the foyer which can be extended if wanted, but you may just want to use your garage door to enter this home. By ...

## **SECOND FLOOR**

**CONTACT US** 757-550-2617