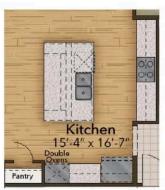

## From \$1,074,900

A home centered around being together. The Princeton has an open first floor with the kitchen, dining room, breakfast nook, and bottom floor rooms all spaced with the great room in focus. Add an optional built-in media center to the living room to help create a beautifully organized space. The open concept allows all 3,690 square feet to have a purpose and a place in this stunning home. A gourmet island or chef island option and a large pantry can be found in the kitchen, as well as the option for stacked double ovens. On the ground floor, there is a Zoom office perfect for those at-home meetings as well as a full-sized office that can be transformed into a multigen suite that includes a kitchenette if desired. Just down the hall from the office is a guest suite paired with a full bath. The upstairs is just as spacious and grand as the first level. When you go up, you first enter a huge bonus room that can be used for whatever you want - Think home gym, playroom, media room, and so much more. Tucked away to the ...