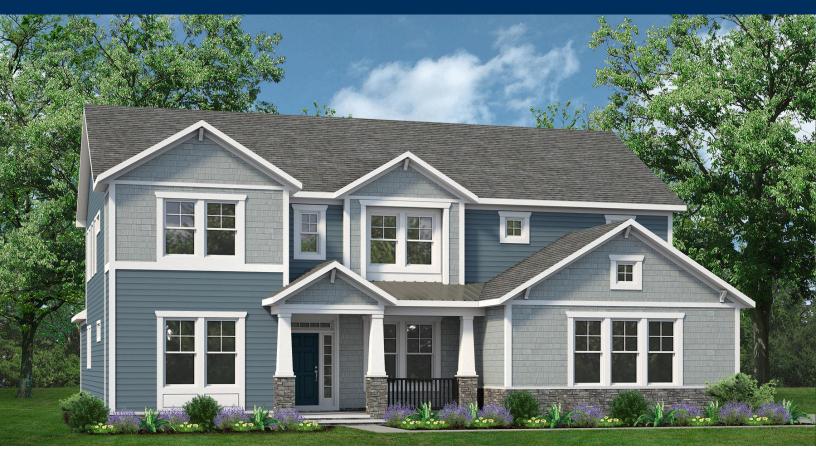

## From \$1,074,900

A home centered around being together. The Princeton has an open first floor with the kitchen, dining room, breakfast nook, and bottom floor rooms all spaced with the great room in focus. Add an optional built-in media center to the living room to help create a beautifully organized space. The open concept allows all 3,690 square feet to have a purpose and a place in this stunning home. A gourmet island or chef island option and a large pantry can be found in the kitchen, as well as the option for stacked double ovens. On the ground floor, there is a Zoom office perfect for those at-home meetings as well as a full-sized office that can be transformed into a multigen suite that includes a kitchenette if desired. Just down the hall from the office is a guest suite paired with a full bath. The upstairs is just as spacious and grand as the first level. When you go up, you first enter a huge bonus room that can be used for whatever you want - Think home gym, playroom, media room, and so much more. Tucked away to the ...

## FIRST FLOOR ELEVATION A

**CONTACT US** 757-550-2617

**WWW.CHESHOMES.COM** 