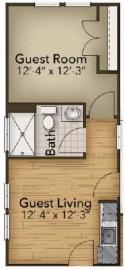

## From \$1,074,900

A home centered around being together. The Princeton has an open first floor with the kitchen, dining room, breakfast nook, and bottom floor rooms all spaced with the great room in focus. Add an optional built-in media center to the living room to help create a beautifully organized space. The open concept allows all 3,690 square feet to have a purpose and a place in this stunning home. A gourmet island or chef island option and a large pantry can be found in the kitchen, as well as the option for stacked double ovens. On the ground floor, there is a Zoom office perfect for those at-home meetings as well as a full-sized office that can be transformed into a multigen suite that includes a kitchenette if desired. Just down the hall from the office is a guest suite paired with a full bath. The upstairs is just as spacious and grand as the first level. When you go up, you first enter a huge bonus room that can be used for whatever you want - Think home gym, playroom, media room, and so much more. Tucked away to the ...