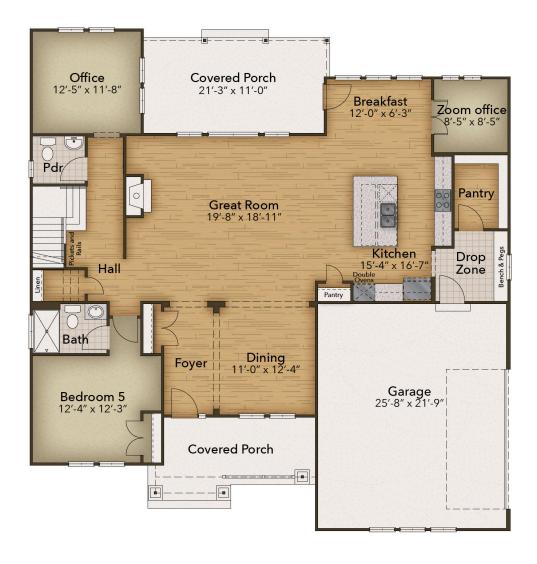

ovens. On the ground floor, there is a Zoom office perfect for those at-home meetings as well as a full-sized office that can be transformed into a multigen suite that includes a kitchenette if desired. Just down the hall from the office is a guest suite paired with a full bath. The upstairs is just as spacious and grand as the first level. When you go up, you first enter a huge bonus room that can be used for whatever you want - Think home gym, playroom, media room, and so much more. Tucked away to the ...



5 Bedrooms



4.5 Bathrooms



3,690 Sq.Ft.



2 Stories



2 Car Garage

**CONTACT US** 757-550-2617

**WWW.CHESHOMES.COM** 





## **OPTIONS**



Deluxe Owner's Bath



Gourmet Kitchen Island



Multi Generation Suite



Sideload Three Car Garage





## FIRST FLOOR ELEVATION A



**CONTACT US** 757-550-2617

**WWW.CHESHOMES.COM** 





## SECOND FLOOR ELEVATION A



**CONTACT US** 757-550-2617

**WWW.CHESHOMES.COM**