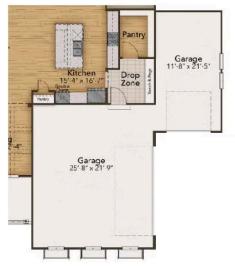

ound in the kitchen, as well as the option for stacked double ovens. On the ground floor, there is a Zoom office perfect for those at-home meetings as well as a full-sized office that can be transformed into a multigen suite that includes a kitchenette if desired. Just down the hall from the office is a guest suite paired with a full bath. The upstairs is just as spacious and grand as the first level. When you go up, you first enter a huge bonus room that can be used for whatever you want - Think home gym, playroom, media room, and so much more. Tucked away to the ...



5 Bedrooms



4.5 Bathrooms



3,690 Sq.Ft.



2 Stories



2 Car Garage

**CONTACT US** 757-550-2617

**WWW.CHESHOMES.COM** 





## **OPTIONS**



Deluxe Owner's Bath



Gourmet Kitchen Island



Multi Generation Suite



Sideload Three Car Garage





## FIRST FLOOR ELEVATION A



**CONTACT US** 757-550-2617

**WWW.CHESHOMES.COM** 





## SECOND FLOOR ELEVATION A



**CONTACT US** 757-550-2617

**WWW.CHESHOMES.COM**