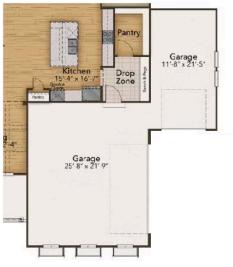

# From \$1,074,900

A home centered around being together. The Princeton has an open first floor with the kitchen, dining room, breakfast nook, and bottom floor rooms all spaced with the great room in focus. Add an optional built-in media center to the living room to help create a beautifully organized space. The open concept allows all 3,690 square feet to have a purpose and a place in this stunning home. A gourmet island or chef island option and a large pantry can be found in the kitchen, as well as the option for stacked double ovens. On the ground floor, there is a Zoom office perfect for those at-home meetings as well as a full-sized office that can be transformed into a multigen suite that includes a kitchenette if desired. Just down the hall from the office is a guest suite paired with a full bath. The upstairs is just as spacious and grand as the first level. When you go up, you first enter a huge bonus room that can be used for whatever you want - Think home gym, playroom, media room, and so much more. Tucked away to the ...

# FIRST FLOOR ELEVATION A