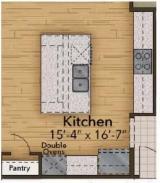

# From \$1,074,900

A home centered around being together. The Princeton has an open first floor with the kitchen, dining room, breakfast nook, and bottom floor rooms all spaced with the great room in focus. Add an optional built-in media center to the living room to help create a beautifully organized space. The open concept allows all 3,690 square feet to have a purpose and a place in this stunning home. A gourmet island or chef island option and a large pantry can be found in the kitchen, as well as the option for stacked double ovens. On the ground floor, there is a Zoom office perfect for those at-home meetings as well as a full-sized office that can be transformed into a multigen suite that includes a kitchenette if desired. Just down the hall from the office is a guest suite paired with a full bath. The upstairs is just as spacious and grand as the first level. When you go up, you first enter a huge bonus room that can be used for whatever you want - Think home gym, playroom, media room, and so much more. Tucked away to the ...