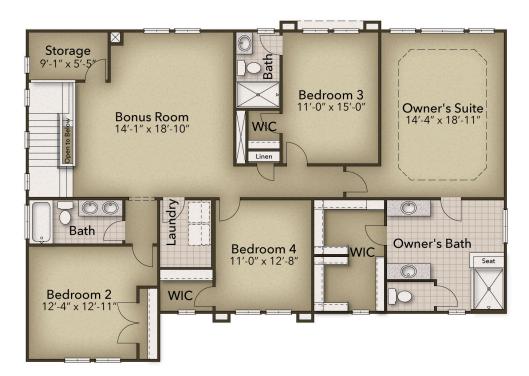

# From \$1,074,900

A home centered around being together. The Princeton has an open first floor with the kitchen, dining room, breakfast nook, and bottom floor rooms all spaced with the great room in focus. Add an optional built-in media center to the living room to help create a beautifully organized space. The open concept allows all 3,690 square feet to have a purpose and a place in this stunning home. A gourmet island or chef island option and a large pantry can be found in the kitchen, as well as the option for stacked double ovens. On the ground floor, there is a Zoom office perfect for those at-home meetings as well as a full-sized office that can be transformed into a multigen suite that includes a kitchenette if desired. Just down the hall from the office is a guest suite paired with a full bath. The upstairs is just as spacious and grand as the first level. When you go up, you first enter a huge bonus room that can be used for whatever you want - Think home gym, playroom, media room, and so much more. Tucked away to the ...

# SECOND FLOOR ELEVATION A