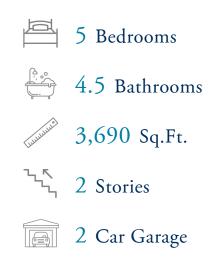

# From \$1,074,900

A home centered around being together. The Princeton has an open first floor with the kitchen, dining room, breakfast nook, and bottom floor rooms all spaced with the great room in focus. Add an optional built-in media center to the living room to help create a beautifully organized space. The open concept allows all 3,690 square feet to have a purpose and a place in this stunning home. A gourmet island or chef island option and a large pantry can be found in the kitchen, as well as the option for stacked double ovens. On the ground floor, there is a Zoom office perfect for those at-home meetings as well as a full-sized office that can be transformed into a multigen suite that includes a kitchenette if desired. Just down the hall from the office is a guest suite paired with a full bath. The upstairs is just as spacious and grand as the first level. When you go up, you first enter a huge bonus room that can be used for whatever you want - Think home gym, playroom, media room, and so much more. Tucked away to the ...