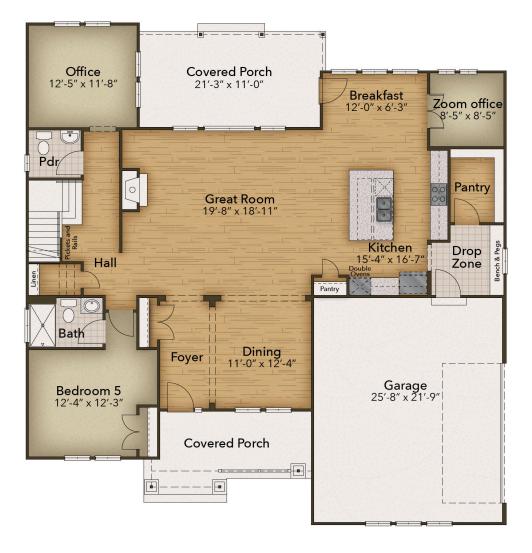

# From \$1,074,900

A home centered around being together. The Princeton has an open first floor with the kitchen, dining room, breakfast nook, and bottom floor rooms all spaced with the great room in focus. Add an optional built-in media center to the living room to help create a beautifully organized space. The open concept allows all 3,690 square feet to have a purpose and a place in this stunning home. A gourmet island or chef island option and a large pantry can be found in the kitchen, as well as the option for stacked double ovens. On the ground floor, there is a Zoom office perfect for those at-home meetings as well as a full-sized office that can be transformed into a multigen suite that includes a kitchenette if desired. Just down the hall from the office is a guest suite paired with a full bath. The upstairs is just as spacious and grand as the first level. When you go up, you first enter a huge bonus room that can be used for whatever you want - Think home gym, playroom, media room, and so much more. Tucked away to the ...

# FIRST FLOOR ELEVATION A