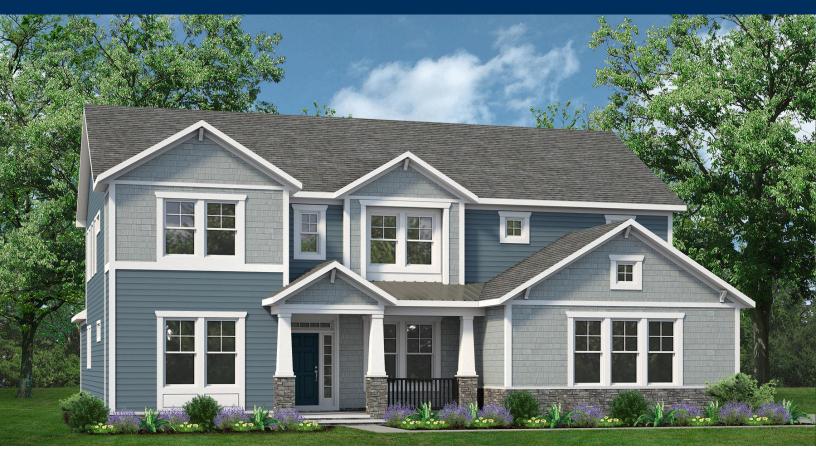

# From \$1,074,900

A home centered around being together. The Princeton has an open first floor with the kitchen, dining room, breakfast nook, and bottom floor rooms all spaced with the great room in focus. Add an optional built-in media center to the living room to help create a beautifully organized space. The open concept allows all 3,690 square feet to have a purpose and a place in this stunning home. A gourmet island or chef island option and a large pantry can be found in the kitchen, as well as the option for stacked double ovens. On the ground floor, there is a Zoom office perfect for those at-home meetings as well as a full-sized office that can be transformed into a multigen suite that includes a kitchenette if desired. Just down the hall from the office is a guest suite paired with a full bath. The upstairs is just as spacious and grand as the first level. When you go up, you first enter a huge bonus room that can be used for whatever you want - Think home gym, playroom, media room, and so much more. Tucked away to the ...