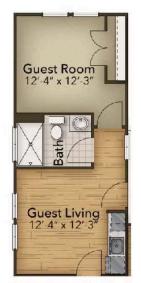

# From \$1,074,900

A home centered around being together. The Princeton has an open first floor with the kitchen, dining room, breakfast nook, and bottom floor rooms all spaced with the great room in focus. Add an optional built-in media center to the living room to help create a beautifully organized space. The open concept allows all 3,690 square feet to have a purpose and a place in this stunning home. A gourmet island or chef island option and a large pantry can be found in the kitchen, as well as the option for stacked double ovens. On the ground floor, there is a Zoom office perfect for those at-home meetings as well as a full-sized office that can be transformed into a multigen suite that includes a kitchenette if desired. Just down the hall from the office is a guest suite paired with a full bath. The upstairs is just as spacious and grand as the first level. When you go up, you first enter a huge bonus room that can be used for whatever you want - Think home gym, playroom, media room, and so much more. Tucked away to the ...

# FIRST FLOOR ELEVATION A