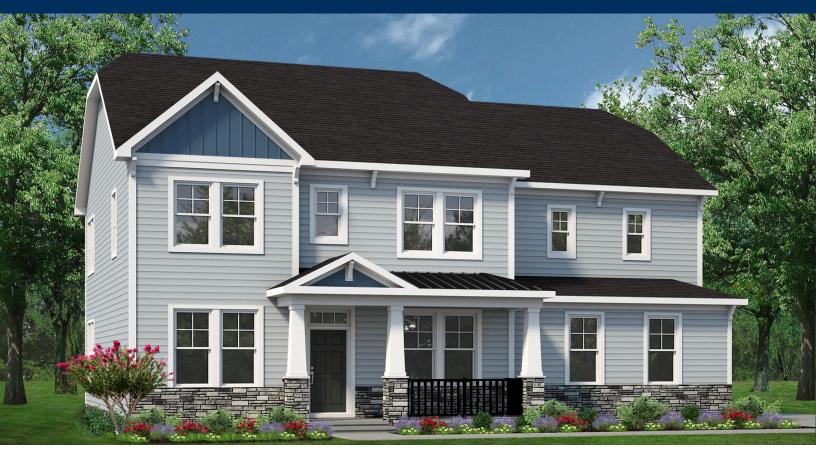

## From \$1,029,900

The Roseleigh II proves why this layout was a buyer favorite even before the newly revised plan. Now the spacious 3,500 square-foot Roseleigh II home offers more space, with six bedrooms and up to four full bathrooms depending on your layout choice. A covered front porch with wrap around option makes this home feel welcoming right from the front door. Inside the home, you will be amazed by the open floorplan connecting the great room, kitchen, and breakfast nook all together. You can even make this space even more luxurious with the optional sunroom extension in the breakfast nook, a gourmet kitchen island, built-in double ovens, or built-in cabinets around the fireplace. Additionally, on the first floor is a study, a formal dining room, and a guest suite. Upgrade the downstairs powder room to have a completed area for all the guests who will want to see your new home. The second level offers endless amounts of space for all. An Owner's Suite with dual closets and a spa-like Owner's Bath makes for the perfect space away from the hustle and bustle. Three additional bedrooms and the loft/sitting area/5th bedroom means ...