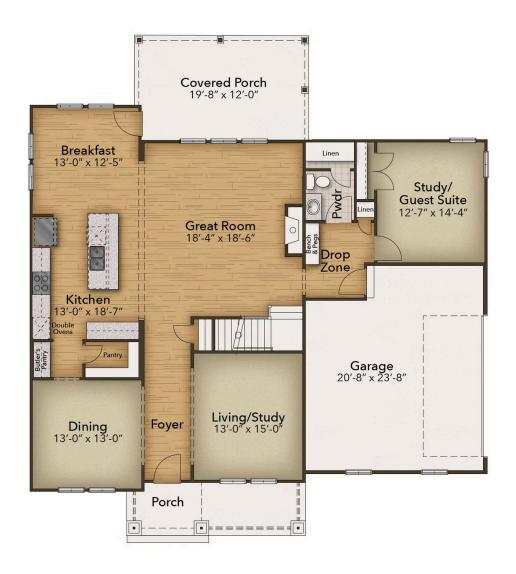

## **FIRST FLOOR**

**CONTACT US** 757-550-2617

**WWW.CHESHOMES.COM** 

## From \$1,029,900

The Roseleigh II proves why this layout was a buyer favorite even before the newly revised plan. Now the spacious 3,500 square-foot Roseleigh II home offers more space, with six bedrooms and up to four full bathrooms depending on your layout choice. A covered front porch with wrap around option makes this home feel welcoming right from the front door. Inside the home, you will be amazed by the open floorplan connecting the great room, kitchen, and breakfast nook all together. You can even make this space even more luxurious with the optional sunroom extension in the breakfast nook, a gourmet kitchen island, built-in double ovens, or built-in cabinets around the fireplace. Additionally, on the first floor is a study, a formal dining room, and a guest suite. Upgrade the downstairs powder room to have a completed area for all the guests who will want to see your new home. The second level offers endless amounts of space for all. An Owner's Suite with dual closets and a spa-like Owner's Bath makes for the perfect space away from the hustle and bustle. Three additional bedrooms and the loft/sitting area/5th bedroom means ...