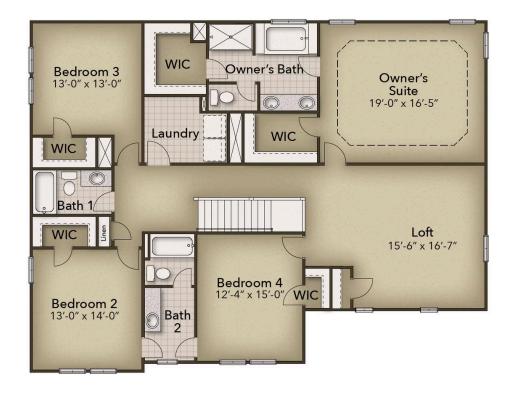

## **SECOND FLOOR**

**CONTACT US** 757-550-2617

**WWW.CHESHOMES.COM** 

## From \$1,029,900

The Roseleigh II proves why this layout was a buyer favorite even before the newly revised plan. Now the spacious 3,500 square-foot Roseleigh II home offers more space, with six bedrooms and up to four full bathrooms depending on your layout choice. A covered front porch with wrap around option makes this home feel welcoming right from the front door. Inside the home, you will be amazed by the open floorplan connecting the great room, kitchen, and breakfast nook all together. You can even make this space even more luxurious with the optional sunroom extension in the breakfast nook, a gourmet kitchen island, built-in double ovens, or built-in cabinets around the fireplace. Additionally, on the first floor is a study, a formal dining room, and a guest suite. Upgrade the downstairs powder room to have a completed area for all the guests who will want to see your new home. The second level offers endless amounts of space for all. An Owner's Suite with dual closets and a spa-like Owner's Bath makes for the perfect space away from the hustle and bustle. Three additional bedrooms and the loft/sitting area/5th bedroom means ...