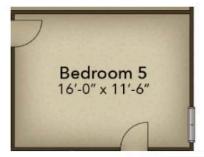

## From \$1,029,900

The Roseleigh II proves why this layout was a buyer favorite even before the newly revised plan. Now the spacious 3,500 square-foot Roseleigh II home offers more space, with six bedrooms and up to four full bathrooms depending on your layout choice. A covered front porch with wrap around option makes this home feel welcoming right from the front door. Inside the home, you will be amazed by the open floorplan connecting the great room, kitchen, and breakfast nook all together. You can even make this space even more luxurious with the optional sunroom extension in the breakfast nook, a gourmet kitchen island, built-in double ovens, or built-in cabinets around the fireplace. Additionally, on the first floor is a study, a formal dining room, and a guest suite. Upgrade the downstairs powder room to have a completed area for all the guests who will want to see your new home. The second level offers endless amounts of space for all. An Owner's Suite with dual closets and a spa-like Owner's Bath makes for the perfect space away from the hustle and bustle. Three additional bedrooms and the loft/sitting area/5th bedroom means ...

## **SECOND FLOOR**

**CONTACT US** 757-550-2617

**WWW.CHESHOMES.COM** 