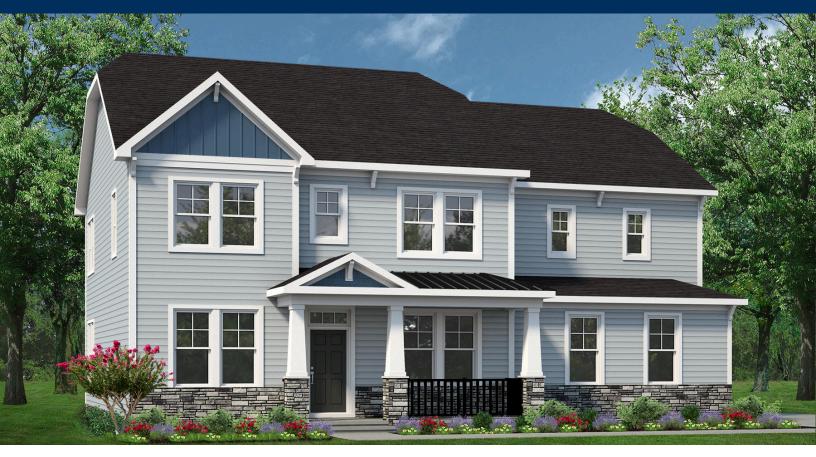

## From \$1,029,900

The Roseleigh II proves why this layout was a buyer favorite even before the newly revised plan. Now the spacious 3,500 square-foot Roseleigh II home offers more space, with six bedrooms and up to four full bathrooms depending on your layout choice. A covered front porch with wrap around option makes this home feel welcoming right from the front door. Inside the home, you will be amazed by the open floorplan connecting the great room, kitchen, and breakfast nook all together. You can even make this space even more luxurious with the optional sunroom extension in the breakfast nook, a gourmet kitchen island, built-in double ovens, or built-in cabinets around the fireplace. Additionally, on the first floor is a study, a formal dining room, and a guest suite. Upgrade the downstairs powder room to have a completed area for all the guests who will want to see your new home. The second level offers endless amounts of space for all. An Owner's Suite with dual closets and a spa-like Owner's Bath makes for the perfect space away from the hustle and bustle. Three additional bedrooms and the loft/sitting area/5th bedroom means ...

5 Bedrooms

3.5 Bathrooms

3,496 Sq.Ft.

2 Stories

2 Car Garage

**CONTACT US** 757-550-2617

WWW.CHESHOMES.COM