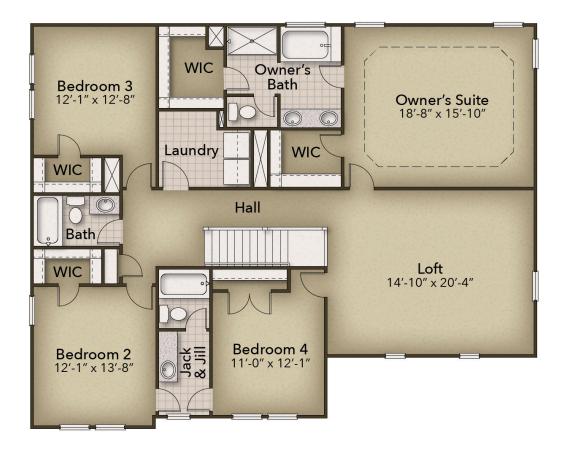

## **SECOND FLOOR**

**CONTACT US** 757-550-2617

**WWW.CHESHOMES.COM** 

## From \$1,029,900

The Roseleigh II proves why this layout was a buyer favorite even before the newly revised plan. Now the spacious 3,500 square-foot Roseleigh II home offers more space, with six bedrooms and up to four full bathrooms depending on your layout choice. A covered front porch with wrap around option makes this home feel welcoming right from the front door. Inside the home, you will be amazed by the open floorplan connecting the great room, kitchen, and breakfast nook all together. You can even make this space even more luxurious with the optional sunroom extension in the breakfast nook, a gourmet kitchen island, built-in double ovens, or built-in cabinets around the fireplace. Additionally, on the first floor is a study, a formal dining room, and a guest suite. Upgrade the downstairs powder room to have a completed area for all the guests who will want to see your new home. The second level offers endless amounts of space for all. An Owner's Suite with dual closets and a spa-like Owner's Bath makes for the perfect space away from the hustle and bustle. Three additional bedrooms and the loft/sitting area/5th bedroom means ...