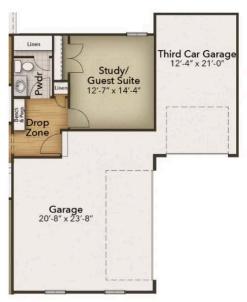

## From \$1,029,900

The Roseleigh II proves why this layout was a buyer favorite even before the newly revised plan. Now the spacious 3,500 square-foot Roseleigh II home offers more space, with six bedrooms and up to four full bathrooms depending on your layout choice. A covered front porch with wrap around option makes this home feel welcoming right from the front door. Inside the home, you will be amazed by the open floorplan connecting the great room, kitchen, and breakfast nook all together. You can even make this space even more luxurious with the optional sunroom extension in the breakfast nook, a gourmet kitchen island, built-in double ovens, or built-in cabinets around the fireplace. Additionally, on the first floor is a study, a formal dining room, and a guest suite. Upgrade the downstairs powder room to have a completed area for all the guests who will want to see your new home. The second level offers endless amounts of space for all. An Owner's Suite with dual closets and a spa-like Owner's Bath makes for the perfect space away from the hustle and bustle. Three additional bedrooms and the loft/sitting area/5th bedroom means ...

## **FIRST FLOOR**

**CONTACT US** 757-550-2617

**WWW.CHESHOMES.COM** 

## **OPTIONS**

Fifth Bedroom

Deluxe Owner's Bath

Sideload with Third Car Garage