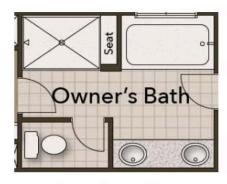

## From \$1,029,900

The Roseleigh II proves why this layout was a buyer favorite even before the newly revised plan. Now the spacious 3,500 square-foot Roseleigh II home offers more space, with six bedrooms and up to four full bathrooms depending on your layout choice. A covered front porch with wrap around option makes this home feel welcoming right from the front door. Inside the home, you will be amazed by the open floorplan connecting the great room, kitchen, and breakfast nook all together. You can even make this space even more luxurious with the optional sunroom extension in the breakfast nook, a gourmet kitchen island, built-in double ovens, or built-in cabinets around the fireplace. Additionally, on the first floor is a study, a formal dining room, and a guest suite. Upgrade the downstairs powder room to have a completed area for all the guests who will want to see your new home. The second level offers endless amounts of space for all. An Owner's Suite with dual closets and a spa-like Owner's Bath makes for the perfect space away from the hustle and bustle. Three additional bedrooms and the loft/sitting area/5th bedroom means ...

## **OPTIONS**

Fifth Bedroom

Deluxe Owner's Bath

Sideload with Third Car Garage