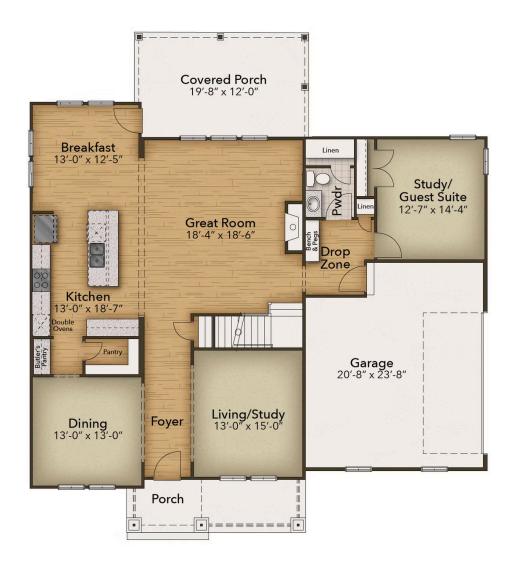

## **FIRST FLOOR**

**CONTACT US** 757-550-2617

**WWW.CHESHOMES.COM** 

## From \$1,029,900

The Roseleigh II proves why this layout was a buyer favorite even before the newly revised plan. Now the spacious 3,500 square-foot Roseleigh II home offers more space, with six bedrooms and up to four full bathrooms depending on your layout choice. A covered front porch with wrap around option makes this home feel welcoming right from the front door. Inside the home, you will be amazed by the open floorplan connecting the great room, kitchen, and breakfast nook all together. You can even make this space even more luxurious with the optional sunroom extension in the breakfast nook, a gourmet kitchen island, built-in double ovens, or built-in cabinets around the fireplace. Additionally, on the first floor is a study, a formal dining room, and a guest suite. Upgrade the downstairs powder room to have a completed area for all the guests who will want to see your new home. The second level offers endless amounts of space for all. An Owner's Suite with dual closets and a spa-like Owner's Bath makes for the perfect space away from the hustle and bustle. Three additional bedrooms and the loft/sitting area/5th bedroom means ...